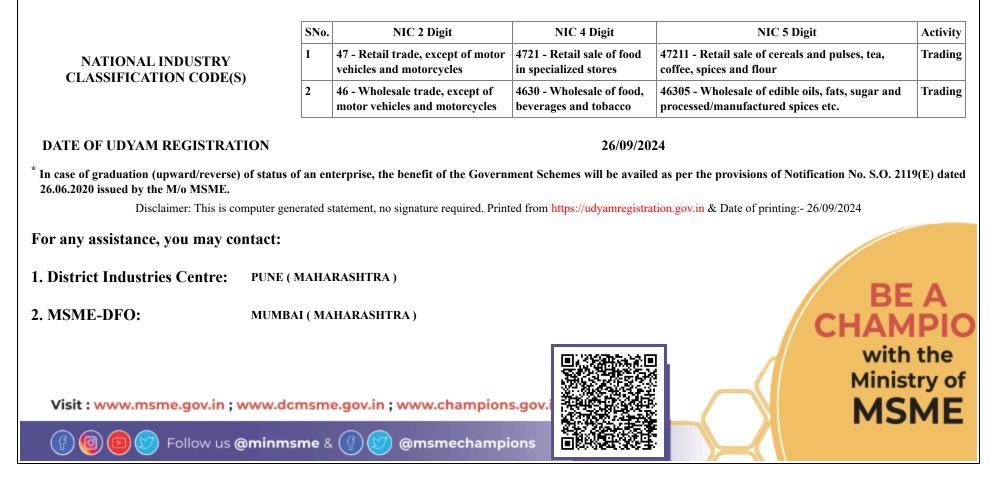

# National Industry Classification Code(S)

| SNo. | Nic 2 Digit                                                    | Nic 4 Digit                                        | Nic 5 Digit                                                                          | Activity |
|------|----------------------------------------------------------------|----------------------------------------------------|--------------------------------------------------------------------------------------|----------|
|      | 47 - Retail trade, except of motor vehicles and motorcycles    | 4721 - Retail sale of food in specialized stores   | 47211 - Retail sale of cereals and pulses, tea, coffee, spices and flour             | Trading  |
| 2    | 46 - Wholesale trade, except of motor vehicles and motorcycles | 4630 - Wholesale of food,<br>beverages and tobacco | 46305 - Wholesale of edible oils, fats, sugar and processed/manufactured spices etc. | Trading  |